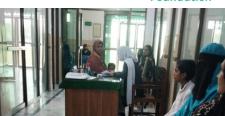

### **Hepatitis B & C Camp**

The Salma Khatoon Foundation organized this Hepatitis B & C Camp on 25<sup>th</sup> February to provide free screening and medical assistance to the community. Our goal was to raise awareness, detect infections early, and ensure timely treatment for those in need. During the camp, 61 individuals were screened, out of which 19 women were diagnosed with Hepatitis. Among them, 4 tested positive for Hepatitis B and 15 for Hepatitis C. The foundation ensured that all diagnosed patients received proper medical guidance and support for their treatment.

**TOTAL EXPENSE** 

Rs. 124,116

**USD 443** 

**PATIENTS** 

**Attended** 