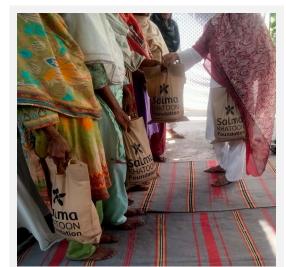

#### **Ration Distribution**

Through our monthly ration drive, the Salma Khatoon Foundation supports underprivileged families by delivering staple groceries, including flour, rice, sugar, cooking oil, and lentils. Our mission is to ease their struggles by ensuring they have the essential resources for a healthy and dignified life

Salma KHATOON Foundation

RATION PACKET 1148

**Distributed** 

TOTAL EXPENDITURE

PKR 1,121,860

USD 4,006